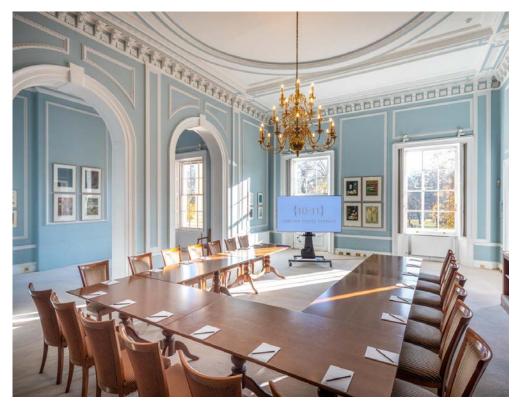

## Sandwich DDR

- 1 private meeting room
- 3\* rounds tea/coffee and biscuits (or a healthy swap)

{10-11} CARLTON HOUSE TERRACE

- Sandwich lunch (4 fillings, crisps and sliced fruit)
- Flavoured water station all day
- Flipchart
- Screen, laptop and clicker

# Grazing DDR

- 1 private meeting room
- 3\* rounds tea/coffee and biscuits (or a healthy swap)

{10-11} CARLTON HOUSE TERRACE

- Grazing lunch station (3 savoury hot bites, two salads, bread and butter, one dessert)
- Flavoured water station all day
- Flipchart
- Screen, laptop and clicker

## Fork Buffet DDR

- 2 private meeting rooms
- 3\* rounds tea/coffee and biscuits (or a healthy swap)

{10-11} CARLTON HOUSE

TERRACE

- Standing Fork Buffet (2 main courses, 2 salads and 1 dessert)\*\*
- Flavoured water station all day
- Flipchart
- Screen, Laptop, Clicker