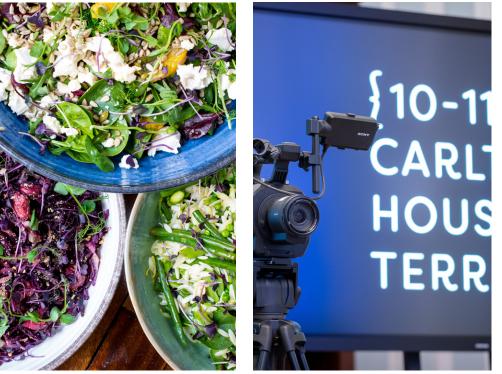

## Sandwich DDR

- 1 private meeting room
- 3\* rounds tea/coffee and biscuits (or a healthy swap)

{10-11} CARLTON HOUSE TERRACE

- Sandwich lunch (4 fillings, crisps and sliced fruit)
- Flavoured water station all day
- Flipchart
- Screen, laptop and clicker

# Grazing DDR

- 1 private meeting room
- 3\* rounds tea/coffee and biscuits (or a healthy swap)

{10-11} CARLTON HOUSE TERRACE

- Grazing lunch station (3 savoury hot bites, two salads, bread and butter, one dessert)
- Flavoured water station all day
- Flipchart
- Screen, laptop and clicker